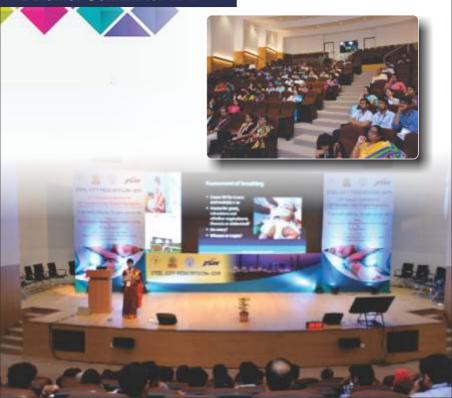

### Beautiful Conference Hall

Sandur - 15 Km 8th Century Kumaraswamy Temple First Temple to Allow Females | Visited by Mahathma Gandhi

Historical Ballari Fort