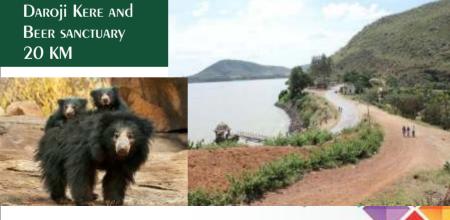

### Beautiful Conference Hall

Sandur - 15 Km 8th Century Kumaraswamy Temple First Temple to Allow Females | Visited by Mahathma Gandhi

Historical Ballari Fort